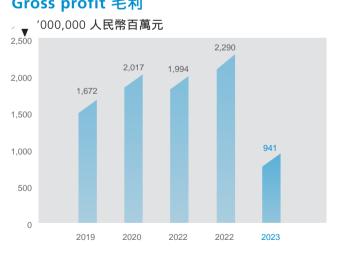

## Gross profit 毛利

1 mg gm . . . را ب چ ، - --1 9. When 9 - - - - - - - - - - - - 9 - Why A - A 12 W.A.A.L. · · · · 

二零一六年度及以前的集團財務報表按照中 國公認會計準則編製,未按照《國際財務報告 準則》編製。若投資者需要相關數據,可訪問 網站: ", ///////....,

#### 銷售成本

報告期內,銷售成本降低人民幣 0. 百萬元 至人民幣, 0.1百萬元,相比二零二二年則 為人民幣, 0. 百萬元。銷售成本減少的主 要原因是報告期內的銷售收入規模下降,但 是同時原料藥計提的存貨跌價準備增加。

23

**Gross Profit** 

毛利

|                           |      | For the year ended December 31,<br>截至十二月三十一日止年度 |              |              |                       |
|---------------------------|------|-------------------------------------------------|--------------|--------------|-----------------------|
|                           |      | 2023                                            |              |              | 2022                  |
|                           |      | 2023                                            | Gross profit | 2022         | • • • • ·             |
|                           |      | Gross profit                                    | margin       | • -• •       | <b>₩</b> 2 → <b>9</b> |
|                           |      | 二零二三年                                           | 二零二三年        | 二零二二年        | 二零二二年                 |
|                           |      | 毛利                                              | 毛利率          | 毛利           | 毛利率                   |
|                           |      | RMB'000                                         |              | / <b>000</b> |                       |
|                           |      | 人民幣千元                                           | (%)          | 人民幣千元        | (%)                   |
|                           |      |                                                 |              |              |                       |
|                           | 銷售產品 | 693,525                                         | 15.7%        | 1, 21,       | 0. %                  |
| يما، بير مردانه ب≬ر ب ∕ م | 藥物製劑 | 1,284,627                                       | 43.1%        | 1,1 2, 02    | . %                   |
| (                         | (    | (560,161)                                       | (42.8%)      | 1, 00        | 2.%                   |
| - A (1)                   | 其他⑴  | (30,941)                                        | (24.0%)      | (2,)         | ( 1.2%)               |
| ¥ ••• >*                  | ▼ 服務 | 213,036                                         | 22.0%        | 1,           | . %                   |
| - <b>(</b> 2)             | 其他⑵  | 34,335                                          | 70.1%        | 1, 12        | .2%                   |
|                           |      |                                                 |              |              |                       |
| Total                     | 合計   | 940,896                                         | 17.3%        | 2,2 0,1      | 2.0%                  |

~•

(1) اور اور اور المان المراجع (1)

 $(2022 \dots (2022 \dots (202$ 

附註:

(1) 其他產品主要包括胰酶 (。

(2) 其他業務主要包括生產銷售服務、加工服務、 技術支持服務等。

報告期內,毛利減少人民幣1, 百萬元至 人民幣 0. 百萬元,相比二零二二年則為人 民幣2,2 0.2百萬元。報告期內,毛利率相比 二零二二年則為 2.0%,下降1. 個百分點至 1.%。毛利率的下降主要是由於會計處理把 原料藥的銷售成本中包含了存貨減值損失的 金額,庫存減值撥備金額為人民幣 百萬 元,導致銷售成本大幅增加。

銷售成本包括存貨減值撥備約人民幣 百 萬元(二零二二年:約人民幣 百萬元)。 剔除該等撥備外,於二零二三年,經調整毛利 約為人民幣1, 百萬元(二零二二年:約人 民幣2,2 百萬元),及毛利率約為 1%(二 零二二年:約2.%)。經調整毛利率的上漲 乃主要由於價格上升及銷量穩定令製劑產品 的利潤率上調所致。