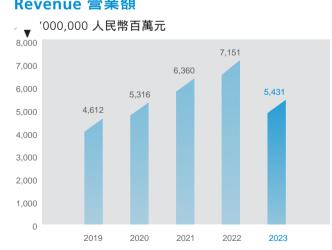

## Revenue 營業額

## 財務回顧

收入

|                               |      | Fo        | or the year end | ed December 31, |                  |                      |
|-------------------------------|------|-----------|-----------------|-----------------|------------------|----------------------|
|                               |      |           | 截至十二月三          | 十一日止年度          |                  |                      |
|                               |      | 2023      | 2023            | 2022            | 2022             | , <b></b> . /        |
|                               |      | Sales     | % of            | ۰.              | % -              | ~• <del>•</del> •• • |
|                               |      | amount    | Revenue         | ا ۾.            | ~ <b>↓</b> ↓ ↓ ↓ | (%)                  |
|                               |      | 二零二三年     | 二零二三年           | 二零二二年           | 二零二二年            |                      |
|                               |      | 銷售額       | 佔比              | 銷售額             | 佔比               | 同比增減                 |
|                               |      | RMB'000   |                 | √ <b>v</b> ′000 |                  |                      |
|                               |      | 人民幣千元     | (%)             | 人民幣千元           | (%)              | (%)                  |
|                               |      |           |                 |                 |                  |                      |
|                               | 銷售產品 | 4,415,058 | 81.3%           | ,012,           | .1%              | (2 . %)              |
| یما/ ہے مربایہ ہ∦ر ہے / ای ا⊈ | 藥物製劑 | 2,979,030 | 54.9%           | ,210,           | . %              | (.2%)                |
| (                             | (    | 1,307,343 | 24.1%           | 2, ,            | . %              | ( 1.1%)              |
| - A . (1)                     | 其他⑴  | 128,685   | 2.4%            | 12 , 2          | 1. %             | 0.0%                 |
| ¥                             | ▶ 服務 | 966,952   | 17.8%           | 1,0 ,0          | 1.2%             | (10. %)              |
| - 🍋 (2)                       | 其他⑵  | 48,964    | 0.9%            | ,12             | 0. %             | (.%)                 |
|                               |      |           |                 |                 |                  |                      |
| , -                           | 合計   | 5,430,974 | 100.0%          | ,1 1,0          | 100%             | (2.1%)               |